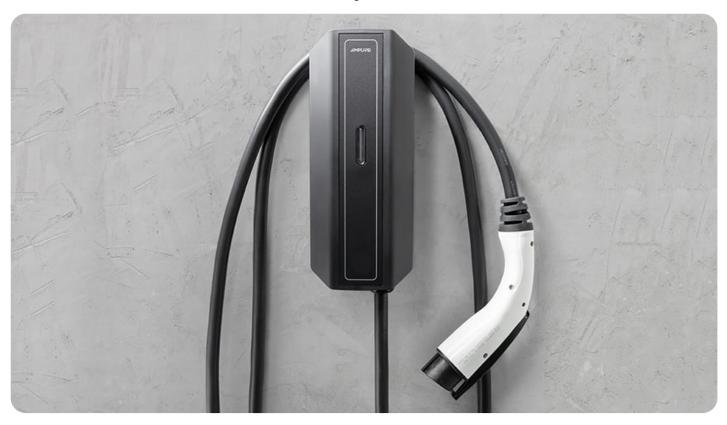

## TurboDX™

## Next Generation Electric Vehicle Charger

## **Key Features**

- State-of-the-art safety features
- Slim compact design
- Durable aluminum rear enclosure
- · Quick read status indicators
- Fully potted electronics reduces the risk of thermal shock, thermal dissipation, and static shock
- Revolutionary leakage and thermal detection
- "Auto-Reboot" for issues during self-check process
- "Auto Recovery" if changes in temperature or voltage is detected
- Missing ground detection
- UL and cUL certified
- Easy to use, simply plug-in and charge