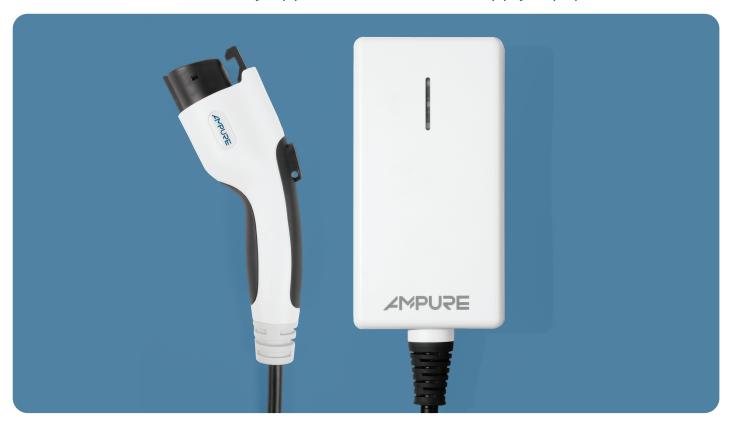

## Ampure Go™ High-Power Portable Cordset

Next Generation Universally Applicable Level 2 EV Supply Equipment

## **Key Features:**

- UL certified according to established regulatory bodies
- Interchangeable grid plugs for North America
- Customized branding and/or styling options
- State-of-the-art safety features
- Compact, portable Level 2 Charger
- 3 LED status bar
- IP67 Rating can be submerged up to 3ft (1m) \*Excluding Grid Plugs (IP55 Rating)
- Easy to use, take it anywhere, simply plug-in and charge
- · Designed and engineered in California, USA