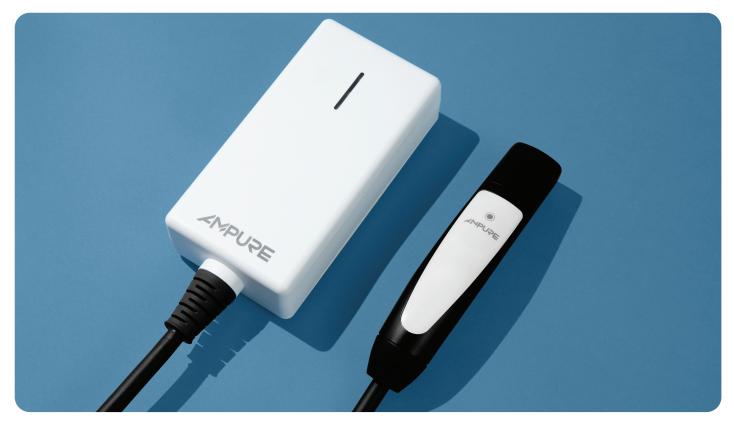

## Ampure Go<sup>™</sup> High-Power Portable Cordset

Next Generation Universally Applicable Level 2 EV Supply Equipment

## Key Features:

- UL certified according to established regulatory bodies
- Interchangeable grid plugs for North America
- Customized branding and/or styling options
- State-of-the-art safety features
- Compact, portable Level 2 Charger
- 3 LED status bar
- IP67 Rating can be submerged up to 3ft (1m) \*Excluding Grid Plugs (IP55 Rating)
- · Easy to use, take it anywhere, simply plug-in and charge
- Designed and engineered in California, USA