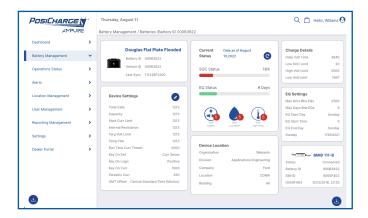

# Manage Battery Details

Add, view, and modify battery details, from state of charge to fault alerts

## Accurate for maximizing fleet performance

Detailed daily tracking reports, weekly exception reports and lifetime statistical analysis provide easy visibility to battery health across the entire fleet, helping identify potential issues before they become larger problems and simplifying warranty compliance.