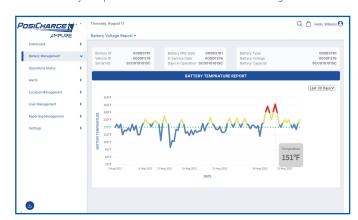

# **Monitor Battery Temperature**

Review battery temperature in detail for selected date range