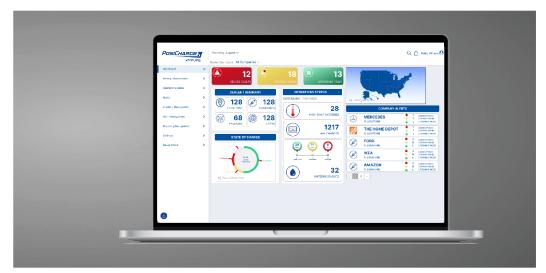

## Full suite of battery and charger data analysis

PosiCharge PosiLink is a comprehensive fleet management tool for charge operations. Built on a unique system architecture that links all chargers into a single network, PosiLink automatically captures and analyzes operational data, and then presents actionable fleet usage and warranty compliance reports, thereby empowering operations professionals to manage their fleet effortlessly.

#### Fleet Data Is Actionable

- Email alerts and exception notifications provide instant information on the health and treatment of the fleet so issues can be corrected before they cause productivity losses. Alerts can be selected by the user to control information volume and flow.
- Historical and predictive reports provide concrete information for training your operators, optimizing the distribution of vehicles throughout your facility, and planning for future orders or expansions.
- Real time views of your fleet allow you to immediately identify compliance problems, explore causes, and provide on-the-spot guidance to your operators.

#### Fleet Data Is Automatic

- Charger and battery data are automatically downloaded from the charger and uploaded to the PosiLink for processing. No manual download procedures are required.
- Key insights via dashboards. View real-time insights about fleet performance, scheduled weekly, monthly or annual reports on fleet activities.

#### Fleet Data Is Accessible

- Web-based system architecture allows access to operations information from any place in the world.
- Simple, intuitive controls allow the user to rapidly navigate to the information they need.
- Optional third-party access to fleet data can dramatically improve service response time. Battery and charger service personnel can review data in order to identify issues, remotely diagnose, and provide fast solutions, minimizing downtime and maximizing productivity.